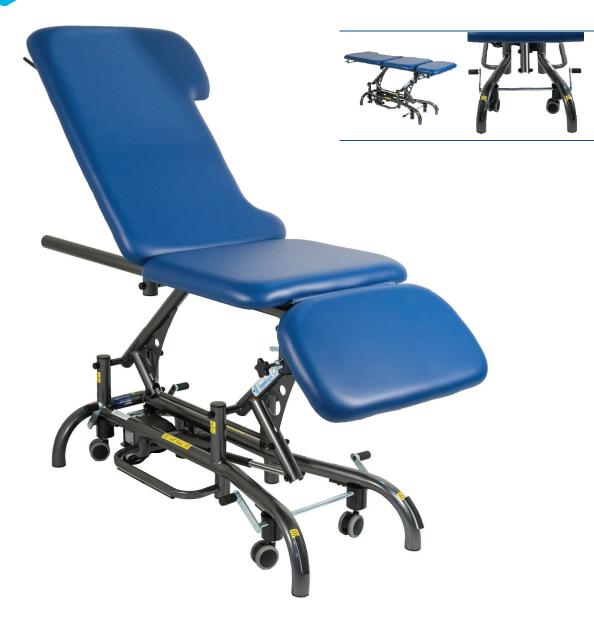

# **ECHO 100 DIAGNOSTIC IMAGING**

#### **FEATURES**

The Echo 100 is an echocardiography table designed for sonographers. Our innovative stress echo cut-out allows for obtaining the proper apical views. This feature provides you with a better imaging experience by giving you easier access to your patient and minimize foreshortening.

The Echo 100 easily adjusts to optimize ergonomic positioning for the sonographer while maintaining patient comfort. The backrest raises 90 degrees; the leg section lowers 90 degrees and rises to 85 degrees. This table also features Soft Touch Technology providing you with convenient access to electric hi-lo controls. The maximum lifting capacity is 500 lbs.

Customizable stress echo cut-out(s) are available according to your requirements. Optional items include: assist rail, heel assists, battery powered, and IV hook.

Shown with stress echo cut-out