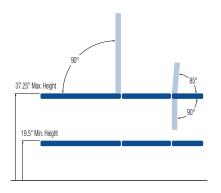

The Echo 100 easily adjusts to optimize ergonomic positioning for the sonographer while maintaining patient comfort. The backrest raises 90 degrees; the leg section lowers 90 degrees and rises to 85 degrees. This table also features Soft Touch Technology providing you with convenient access to electric hi-lo controls. The maximum lifting capacity is 500 lbs.

### **STANDARD MODEL:**

| Soft Touch Technology                            |
|--------------------------------------------------|
| 19.5'' - 37.25''                                 |
| $\checkmark$                                     |
| ✓                                                |
| Positive locking system with dual head support   |
| Fixed                                            |
| Gas spring                                       |
| Dual Lever Retractable (4" casters)              |
| High strength seamless tubular frame             |
| Durable powder coat in White or<br>Gunmetal Grey |
| 2" thick                                         |
| Over 80 upholstery color options                 |
|                                                  |

## **SPECIFICATIONS:**

| Lifting Capacity          | 500 lbs.                                      |
|---------------------------|-----------------------------------------------|
| Dimensions                | 27" x 77" (Customizable width from 25" – 30") |
| Power Supply              | 120 Volt AC 60 Hz. Max. 2.5 Amp.              |
| Fire Retardant Upholstery | ✓                                             |