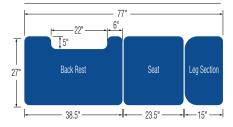

## **SPECIFICATIONS:**

| Lifting Capacity          | 500 lbs.                                      |
|---------------------------|-----------------------------------------------|
| Dimensions                | 27" x 77" (Customizable width from 25" – 30") |
| Power Supply              | 120 Volt AC 60 Hz. Max. 2.5 Amp.              |
| Fire Retardant Upholstery | ✓                                             |