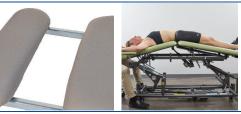

#### **FEATURES**

Skye was created to accommodate the unique requirements of massage therapists. The highlight of this table is its newly designed head section, which can be adjusted for both lying and seated chair massage positions. The variable position armrests can be adjusted on 3 axes to comfortably position patients and relax the shoulders. This table also comes equipped with a powered adjustable center section, controlled by our patented Soft Touch Technology, located on the base of the table.

# **SKYE - MASSAGE TABLE**

Leg Extension Adjustable armrests