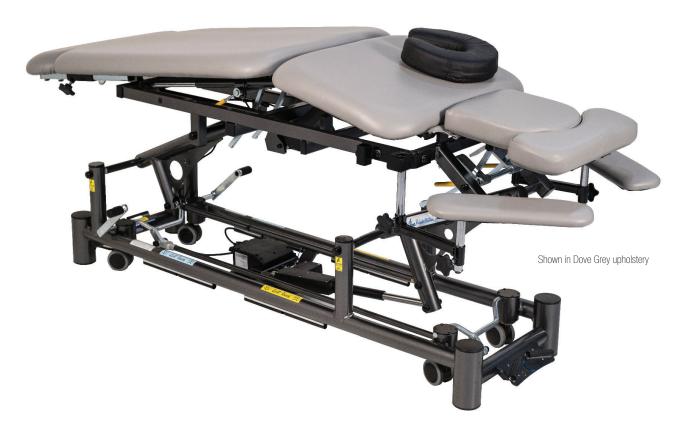

#### **FEATURES**

Skye was created to accommodate the unique requirements of massage therapists. The highlight of this table is its newly designed head section, which can be adjusted for both lying and seated chair massage positions. The variable position armrests can be adjusted on 3 axes to comfortably position patients and relax the shoulders. This table also comes equipped with a powered adjustable center section, controlled by our patented Soft Touch Technology, located on the base of the table.

## **STANDARD MODEL:**

| 7 Section Table                                                                                       |                                                  |
|-------------------------------------------------------------------------------------------------------|--------------------------------------------------|
| Electric Hi-Lo Control                                                                                | Soft Touch Footswitch                            |
| Height Adjustment                                                                                     | 19.5"- 35.75"<br>Available at 19" with 1.5" foam |
| Head Section Adjustment                                                                               | Positive locking system                          |
| Head Section with Variable Position<br>Armrests (crescent head section<br>included)                   | ✓                                                |
| Caster System                                                                                         | Single lever retractable (4" casters)            |
| Powered Adjustable Centre Section                                                                     | $\checkmark$                                     |
| Leg Extension                                                                                         | 6"                                               |
| Frame Construction                                                                                    | High strength seamless tubular frame             |
| Frame Color                                                                                           | Durable powder coat in Gunmetal Grey or White    |
| Upholstery Foam                                                                                       | 2" thick                                         |
| Antimicrobial Naugahyde Upholstery *Not applicable to crescent head section (only available in black) | Over 80 upholstery color options                 |