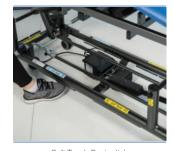

#### **SOFT TOUCH TECHNOLOGY**

Cardon's patented Soft Touch Footswitch has been strategically positioned on the base of your treatment table. **Minimal** amount of pressure applied by your foot will raise and lower the table with ease.

Soft Touch Footswitch