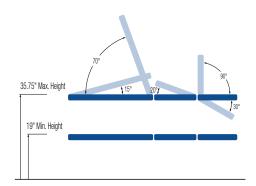

## **STANDARD MODEL:**

| 7 Section Table                                                                                       |                                                  |
|-------------------------------------------------------------------------------------------------------|--------------------------------------------------|
| Electric Hi-Lo Control                                                                                | Soft Touch Footswitch                            |
| Height Adjustment                                                                                     | 19.5"- 35.75"<br>Available at 19" with 1.5" foam |
| Head Section Adjustment                                                                               | Positive locking system                          |
| Head Section with Variable Position<br>Armrests (crescent head section<br>included)                   | ✓                                                |
| Caster System                                                                                         | Single lever retractable (4" casters)            |
| Powered Adjustable Centre Section                                                                     | $\checkmark$                                     |
| Leg Extension                                                                                         | 6"                                               |
| Frame Construction                                                                                    | High strength seamless tubular frame             |
| Frame Color                                                                                           | Durable powder coat in Gunmetal Grey or White    |
| Upholstery Foam                                                                                       | 2" thick                                         |
| Antimicrobial Naugahyde Upholstery *Not applicable to crescent head section (only available in black) | Over 80 upholstery color options                 |