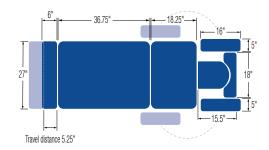

### **SPECIFICATIONS:**

| Lifting Capacity          | 500 lbs.                                          |
|---------------------------|---------------------------------------------------|
| Dimensions                | 27" x 78.5" " (Customizable width from 25" – 30") |
| Power Supply              | 120 Volt AC 60 Hz. Max. 2.5 Amp.                  |
| Fire Retardant Upholstery | $\checkmark$                                      |