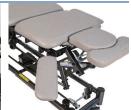

#### **SOFT TOUCH TECHNOLOGY**

Cardon's patented Soft Touch Footswitch has been strategically positioned on the base of your treatment table. **Minimal** amount of pressure applied by your foot will raise and lower the table with ease.

Soft Touch Footswitch