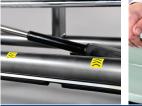

# TRACTION TREATMENT TABLE (TTT)

Soft Touch Footswitch

Removable pad

Traction mounting plate

Shown in Dark Purple upholstery

#### **FEATURES**

The Traction Treatment Table is a four section table featuring an adjustable head and leg section with a fixed center section. This table adjusts to multiple positions permitting patient positioning in the most effective position. The head section lowers 30 degrees and rises to 90 degrees; the leg section raises 80 degrees. The friction free rolling leg section allows for effective lumbar sacral traction with a release lock mechanism, allowing the rolling section to be locked from either side in any position. The traction mounting board which can be tailored to any traction unit adjusts 145 degrees to either side of the table. The removable pad allows for moist heat application. Traction machine not included.