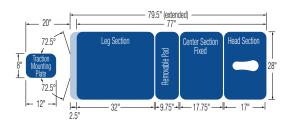

### **STANDARD MODEL:**

| 4 Section Table                       |                                                |
|---------------------------------------|------------------------------------------------|
| Electric Hi-Lo Control                | Soft Touch Footswitch                          |
| Hi-Lo Adjustment                      | 19" - 35.25"                                   |
| Face Cut-Out on Head<br>Section       | Keyhole cut-out with filler                    |
| Head Section Adjustment               | Positive locking system with dual head support |
| Center Sections (2)                   | 1 - Removable pad<br>1 - Fixed                 |
| Leg Section Adjustment                | Positive locking system                        |
| Traction Mounting Board               | $\checkmark$                                   |
| Adjustable Flexion Stool              | $\checkmark$                                   |
| Caster System                         | Single lever retractable (4'' casters)         |
| Frame Construction                    | High strength seamless tubular frame           |
| Frame Color                           | Powder coat in Gunmetal, Black or<br>White     |
| Upholstery Foam                       | 1.5" thick                                     |
| Antimicrobial Naugahyde<br>Upholstery | Over 80 upholstery color options               |

### SPECIFICATIONS:

| Lifting Capacity | 500 lbs.                         |
|------------------|----------------------------------|
| Dimensions       | 28" x 77"                        |
| Power Supply     | 120 Volt AC 60 Hz. Max. 2.5 Amp. |