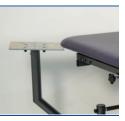

#### **FEATURES**

The Traction Treatment Table is a four section table featuring an adjustable head and leg section with a fixed center section. This table adjusts to multiple positions permitting patient positioning in the most effective position. The head section lowers 30 degrees and rises to 90 degrees; the leg section raises 80 degrees. The friction free rolling leg section allows for effective lumbar sacral traction with a release lock mechanism, allowing the rolling section to be locked from either side in any position. The traction mounting board which can be tailored to any traction unit adjusts 145 degrees to either side of the table. The removable pad allows for moist heat application. Traction machine not included.

### **STANDARD MODEL:**

| 4 Section Table                       |                                                |
|---------------------------------------|------------------------------------------------|
| Electric Hi-Lo Control                | Soft Touch Footswitch                          |
| Hi-Lo Adjustment                      | 19" - 35.25"                                   |
| Face Cut-Out on Head<br>Section       | Keyhole cut-out with filler                    |
| Head Section Adjustment               | Positive locking system with dual head support |
| Center Sections (2)                   | 1 - Removable pad<br>1 - Fixed                 |
| Leg Section Adjustment                | Positive locking system                        |
| Traction Mounting Board               | $\checkmark$                                   |
| Adjustable Flexion Stool              | $\checkmark$                                   |
| Caster System                         | Single lever retractable (4'' casters)         |
| Frame Construction                    | High strength seamless tubular frame           |
| Frame Color                           | Powder coat in Gunmetal, Black or<br>White     |
| Upholstery Foam                       | 1.5" thick                                     |
| Antimicrobial Naugahyde<br>Upholstery | Over 80 upholstery color options               |