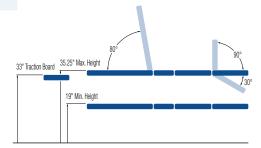

#### **FEATURES**

The Traction Treatment Table is a four section table featuring an adjustable head and leg section with a fixed center section. This table adjusts to multiple positions permitting patient positioning in the most effective position. The head section lowers 30 degrees and rises to 90 degrees; the leg section raises 80 degrees. The friction free rolling leg section allows for effective lumbar sacral traction with a release lock mechanism, allowing the rolling section to be locked from either side in any position. The traction mounting board which can be tailored to any traction unit adjusts 145 degrees to either side of the table. The removable pad allows for moist heat application. Traction machine not included.

### **STANDARD MODEL:**

| 4 Section Table                       |                                                |
|---------------------------------------|------------------------------------------------|
| Electric Hi-Lo Control                | Soft Touch Footswitch                          |
| Hi-Lo Adjustment                      | 19" - 35.25"                                   |
| Face Cut-Out on Head<br>Section       | Keyhole cut-out with filler                    |
| Head Section Adjustment               | Positive locking system with dual head support |
| Center Sections (2)                   | 1 - Removable pad<br>1 - Fixed                 |
| Leg Section Adjustment                | Positive locking system                        |
| Traction Mounting Board               | $\checkmark$                                   |
| Adjustable Flexion Stool              | $\checkmark$                                   |
| Caster System                         | Single lever retractable (4'' casters)         |
| Frame Construction                    | High strength seamless tubular frame           |
| Frame Color                           | Powder coat in Gunmetal, Black or<br>White     |
| Upholstery Foam                       | 1.5" thick                                     |
| Antimicrobial Naugahyde<br>Upholstery | Over 80 upholstery color options               |