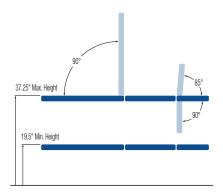

The Ultra 100 easily adjusts to optimize ergonomic positioning for the sonographer while maintaining patient comfort. The backrest raises 90 degrees; the leg section lowers 90 degrees and rises to 85 degrees. This table also features Soft Touch Technology providing you with convenient access to electric hi-lo controls. The maximum lifting capacity is 500 lbs.

## STANDARD MODEL:

| 3 Section Table                       |                                                  |
|---------------------------------------|--------------------------------------------------|
| Electric Hi-Lo Control                | Soft Touch Technology                            |
| Height Adjustment                     | 19.5" - 37.25"                                   |
| Customizable Cut-out(s)               | $\checkmark$                                     |
| Examination Paper Holder              | $\checkmark$                                     |
| Leg Section Adjustment                | Positive locking system                          |
| Center Section                        | Fixed                                            |
| Backrest Adjustment                   | Gas spring                                       |
| Caster System                         | Dual Lever Retractable (4'' casters)             |
| Frame Construction                    | High strength seamless tubular frame             |
| Frame Color                           | Durable powder coat in White or<br>Gunmetal Grey |
| Upholstery Foam                       | 2" thick                                         |
| Antimicrobial Naugahyde<br>Upholstery | Over 80 upholstery color options                 |