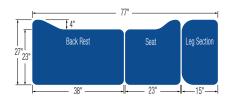

#### **SPECIFICATIONS:**

| Lifting Capacity          | 500 lbs.                                      |
|---------------------------|-----------------------------------------------|
| Dimensions                | 27" x 77" (Customizable width from 25" – 30") |
| Power Supply              | 120 Volt AC 60 Hz. Max. 2.5 Amp.              |
| Fire Retardant Upholstery | $\checkmark$                                  |