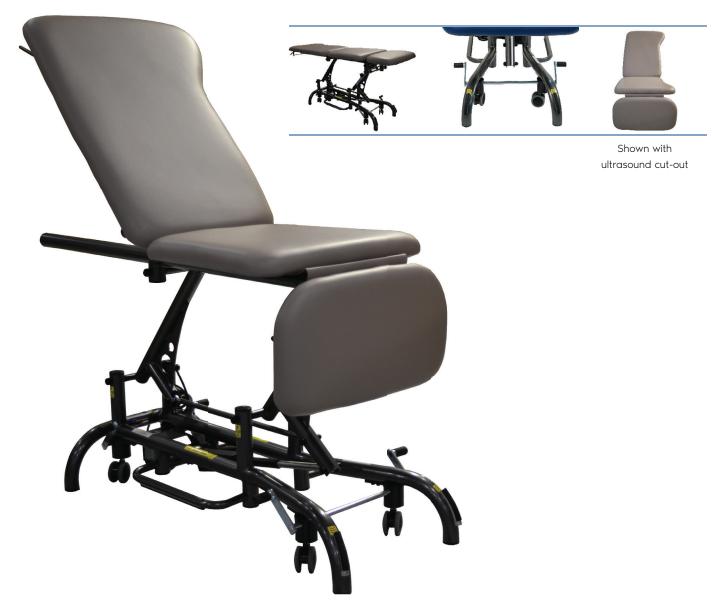

### **FEATURES**

The Ultra 100 is an ultrasound table created for sonographers for ultrasound procedures. This imaging table is ergonomically designed with your body mechanics in mind to reduce sonographer fatigue and patient repositioning.

The Ultra 100 easily adjusts to optimize ergonomic positioning for the sonographer while maintaining patient comfort. The backrest raises 90 degrees; the leg section lowers 90 degrees and rises to 85 degrees. This table also features Soft Touch Technology providing you with convenient access to electric hi-lo controls. The maximum lifting capacity is 500 lbs.

Customizable ultrasound cut-out(s) are available according to your requirements. Optional items include: assist rail, heel assists, battery powered, and IV hook.