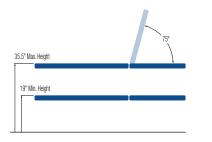

## STANDARD MODEL:

| 2 Section Table                       |                                                               |
|---------------------------------------|---------------------------------------------------------------|
| Electric Hi-Lo Control                | Soft Touch Footswitch, Foot Pedal or<br>Hand Held Control     |
| Height Adjustment                     | 19" - 35.5"                                                   |
| Face Cut-Out (Available)              | Keyhole cut-out with filler                                   |
| Head Section Adjustment               | Power assisted with hand held control                         |
| Leg Section                           | Fixed                                                         |
| Caster System                         | Dual lever retractable twin wheel<br>(3'' heavy-duty casters) |
| Frame Construction                    | High strength seamless tubular frame                          |
| Frame Color                           | Durable powder coat in Gunmetal<br>Grey or White              |
| Upholstery Foam                       | 1.5" thick                                                    |
| Antimicrobial Naugahyde<br>Upholstery | Over 80 upholstery color options                              |