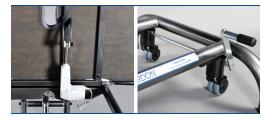

### **FEATURES**

The BT750 Bariatric Treatment Table has been specifically designed for bariatric patient care.

- · Low-friction journals between base and subframe allows for increased lifting capacity.
- Heavy-duty casters facilitate controlled movement of the table.
- Power assisted head section for ease of patient positioning.

## STANDARD MODEL:

| 2 Section Table                       |                                                               |
|---------------------------------------|---------------------------------------------------------------|
| Electric Hi-Lo Control                | Soft Touch Footswitch, Foot Pedal or<br>Hand Held Control     |
| Height Adjustment                     | 19" - 35.5"                                                   |
| Face Cut-Out (Available)              | Keyhole cut-out with filler                                   |
| Head Section Adjustment               | Power assisted with hand held control                         |
| Leg Section                           | Fixed                                                         |
| Caster System                         | Dual lever retractable twin wheel<br>(3'' heavy-duty casters) |
| Frame Construction                    | High strength seamless tubular frame                          |
| Frame Color                           | Durable powder coat in Gunmetal<br>Grey or White              |
| Upholstery Foam                       | 1.5" thick                                                    |
| Antimicrobial Naugahyde<br>Upholstery | Over 80 upholstery color options                              |