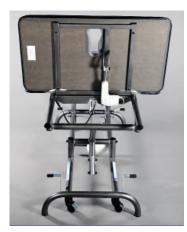

### **FEATURES**

The BT750 Bariatric Treatment Table has been specifically designed for bariatric patient care.

- · Low-friction journals between base and subframe allows for increased lifting capacity.
- Heavy-duty casters facilitate controlled movement of the table.
- Power assisted head section for ease of patient positioning.

# **BARIATRIC TREATMENT TABLE**