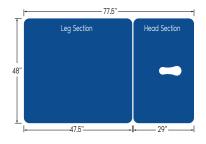

### **SPECIFICATIONS:**

| Lifting Capacity          | 750 lbs.                                          |
|---------------------------|---------------------------------------------------|
| Dimensions                | 48" x 77.5" (Customizable width from<br>36"– 48") |
| Power Supply              | 120 Volt AC 60 Hz. Max. 4.0 Amp.                  |
| Fire Retardant Upholstery | $\checkmark$                                      |