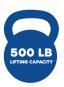

## **SPECIFICATIONS:**

| Lifting Capacity          | 500 lbs.                                        |
|---------------------------|-------------------------------------------------|
| Dimensions                | 27" x 77" (Customizable width from 25" $-$ 30") |
| Power Supply              | 120 Volt AC 60 Hz. Max. 2.5 Amp.                |
| Fire Retardant Upholstery | $\checkmark$                                    |