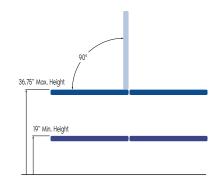

# **STANDARD MODEL:**

| 3 Section Table                    |                                         |
|------------------------------------|-----------------------------------------|
| Electric Hi-Lo Control             | Soft Touch Footswitch                   |
| Height Adjustment                  | 19" – 36.75"                            |
| Caster System                      | Dual lever retractable (4" casters)     |
| Frame Construction                 | High strength seamless tubular frame    |
| Frame Color                        | Powder coat in Gunmetal, Black or White |
| Upholstery Foam                    | 1.5" thick                              |
| Antimicrobial Naugahyde Upholstery | Over 80 upholstery color options        |

## **SPECIFICATIONS:**

| Lifting Capacity          | 500 lbs.                                        |
|---------------------------|-------------------------------------------------|
| Dimensions                | 27" x 77" (Customizable width from 25" $-$ 30") |
| Power Supply              | 120 Volt AC 60 Hz. Max. 2.5 Amp.                |
| Fire Retardant Upholstery | $\checkmark$                                    |