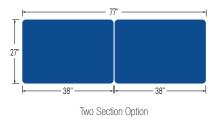

# CARDON TREATMENT TABLE (CTT) — TWO SECTION

# **CARDON TREATMENT TABLE - TWO SECTION**

## **SPECIFICATIONS:**

| Lifting Capacity          | 500 lbs.                                        |
|---------------------------|-------------------------------------------------|
| Dimensions                | 27" x 77" (Customizable width from 25" $-$ 30") |
| Power Supply              | 120 Volt AC 60 Hz. Max. 2.5 Amp.                |
| Fire Retardant Upholstery | $\checkmark$                                    |