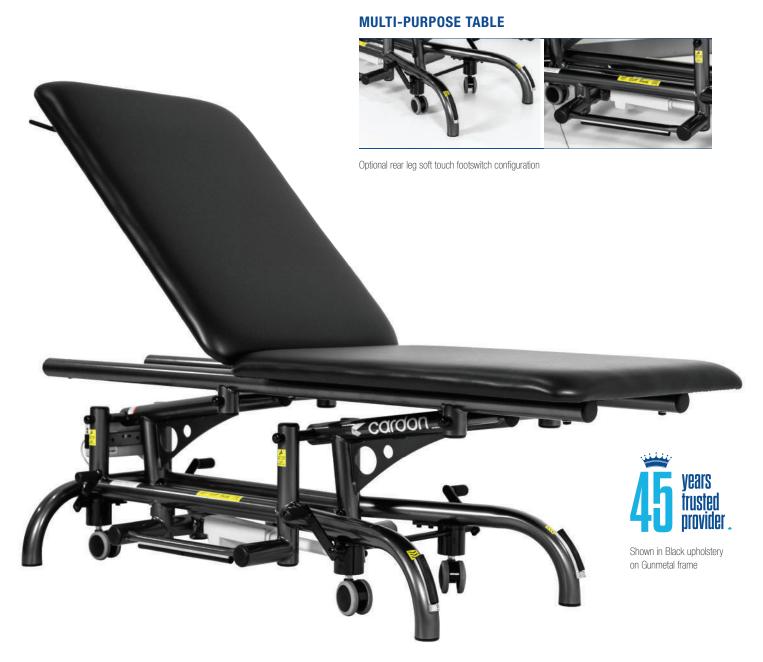

# CARDON TREATMENT TABLE (CTT) — TWO SECTION

# **FEATURES**

The Cardon Treatment Table is the most popular orthopaedic treatment table. This table is now available as a two section and one section treatment table. This table adjusts to multiple positions permitting optimization of patient positioning on the table.

#### **SOFT TOUCH TECHNOLOGY**

Cardon's patented Soft Touch Footswitch has been strategically positioned on the base of your treatment table. Minimal amount of pressure applied by your foot will raise and lower the table with ease.

# **CARDON TREATMENT TABLE - TWO SECTION**

## **OPTIONAL ACCESSORIES:**

Dual gas spring for leg section (for two section only)

Heel assists (for two section only)

Custom foam upgrade

Examination paper holder

Extra foot pedal

Rear leg soft touch footswitch configuration