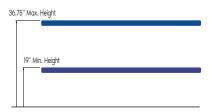

# **STANDARD MODEL:**

| 3 Section Table                    |                                         |
|------------------------------------|-----------------------------------------|
| Electric Hi-Lo Control             | Soft Touch Footswitch                   |
| Height Adjustment                  | 19" – 36.75"                            |
| Caster System                      | Dual lever retractable (4" casters)     |
| Frame Construction                 | High strength seamless tubular frame    |
| Frame Color                        | Powder coat in Gunmetal, Black or White |
| Upholstery Foam                    | 1.5" thick                              |
| Antimicrobial Naugahyde Upholstery | Over 80 upholstery color options        |

## **SPECIFICATIONS:**

| Lifting Capacity          | 500 lbs.                                        |
|---------------------------|-------------------------------------------------|
| Dimensions                | 27" x 77" (Customizable width from 25" $-$ 30") |
| Power Supply              | 120 Volt AC 60 Hz. Max. 2.5 Amp.                |
| Fire Retardant Upholstery | $\checkmark$                                    |