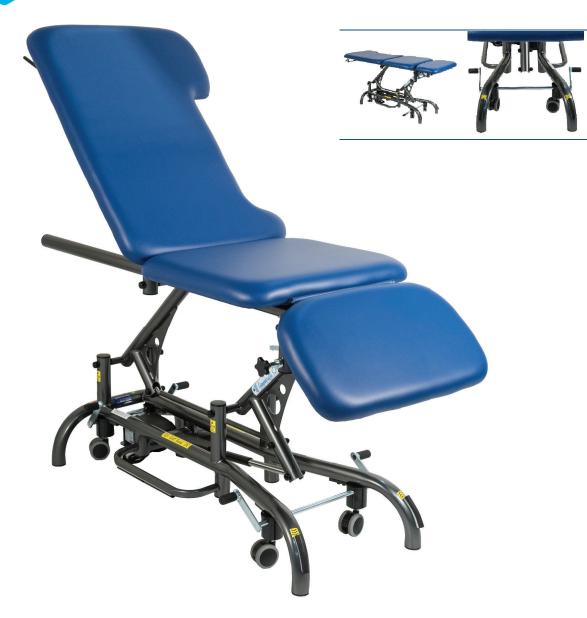

#### **FEATURES**

The Echo 100 is an echocardiography table designed for sonographers. Our innovative stress echo cut-out allows for obtaining the proper apical views. This feature provides you with a better imaging experience by giving you easier access to your patient and minimize foreshortening.

The Echo 100 easily adjusts to optimize ergonomic positioning for the sonographer while maintaining patient comfort. The backrest raises 90 degrees; the leg section lowers 90 degrees and rises to 85 degrees. This table also features Soft Touch Technology providing you with convenient access to electric hi-lo controls. The maximum lifting capacity is 500 lbs.

Customizable stress echo cut-out(s) are available according to your requirements. Optional items include: assist rail, heel assists, battery powered, and IV hook.

Shown with stress echo cut-out