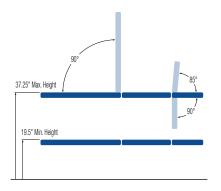

The Echo 100 easily adjusts to optimize ergonomic positioning for the sonographer while maintaining patient comfort. The backrest raises 90 degrees; the leg section lowers 90 degrees and rises to 85 degrees. This table also features Soft Touch Technology providing you with convenient access to electric hi-lo controls. The maximum lifting capacity is 500 lbs.

### **STANDARD MODEL:**

| 3 Section Table                       |                                                  |
|---------------------------------------|--------------------------------------------------|
| Electric Hi-Lo Control                | Soft Touch Technology                            |
| Height Adjustment                     | 19.5'' - 37.25''                                 |
| Customizable Cut-out(s)               | ✓                                                |
| Examination Paper Holder              | ✓                                                |
| Leg Section Adjustment                | Positive locking system with dual head support   |
| Center Section                        | Fixed                                            |
| Backrest Adjustment                   | Gas spring                                       |
| Caster System                         | Dual Lever Retractable (4" casters)              |
| Frame Construction                    | High strength seamless tubular frame             |
| Frame Color                           | Durable powder coat in White or<br>Gunmetal Grey |
| Upholstery Foam                       | 2" thick                                         |
| Antimicrobial Naugahyde<br>Upholstery | Over 80 upholstery color options                 |