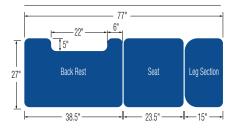

Shown with stress echo cut-out

## **SPECIFICATIONS:**

| Lifting Capacity          | 500 lbs.                                      |
|---------------------------|-----------------------------------------------|
| Dimensions                | 27" x 77" (Customizable width from 25" – 30") |
| Power Supply              | 120 Volt AC 60 Hz. Max. 2.5 Amp.              |
| Fire Retardant Upholstery | $\checkmark$                                  |