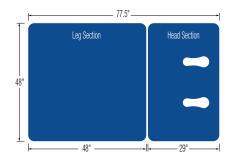

### SPECIFICATIONS:

| Lifting Capacity          | 600 lbs.                                          |
|---------------------------|---------------------------------------------------|
| Dimensions                | 48" x 77.5" (Customizable width from<br>40"– 48") |
| Power Supply              | 120 Volt AC 60 Hz. Max. 5.8 Amp.                  |
| Fire Retardant Upholstery | $\checkmark$                                      |