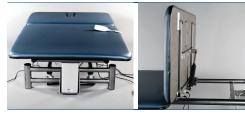

# NEUROLOGICAL TREATMENT TABLE (NT600)

Power assisted head section

Hand held control for power assisted head section

In order to obtain ultimate stability and resistance to movement, we have built the NT600 & NT900 tables using lifting columns to elevate and lower the table. These synchronized lifting columns provide vertical raising and lowering which allows for total stability on the table.

#### **STANDARD MODEL:**

| 2 Section Table                         |                                                                   |  |
|-----------------------------------------|-------------------------------------------------------------------|--|
| Electric Hi-Lo Control                  | Foot Pedal and Hand Held Control                                  |  |
| Height Adjustment                       | 18.5" – 34" (2 lifting columns for vertical raising and lowering) |  |
| Face Cut-Out on Head<br>Section         | Keyhole cut-out with filler                                       |  |
| Head Section Adjustment                 | Power assisted with hand held control                             |  |
| Leg Section                             | Fixed                                                             |  |
| Dual Hand Held Control<br>Functionality | $\checkmark$                                                      |  |
| Caster System                           | Dual lever retractable (5" casters)                               |  |
| Frame Construction                      | High strength seamless tubular frame                              |  |
| Frame Color                             | Durable powder coat in Gunmetal<br>Grey or White                  |  |
| Upholstery Foam                         | 1.5" thick                                                        |  |
| Antimicrobial Naugahyde                 | Over 80 upholstery color options                                  |  |