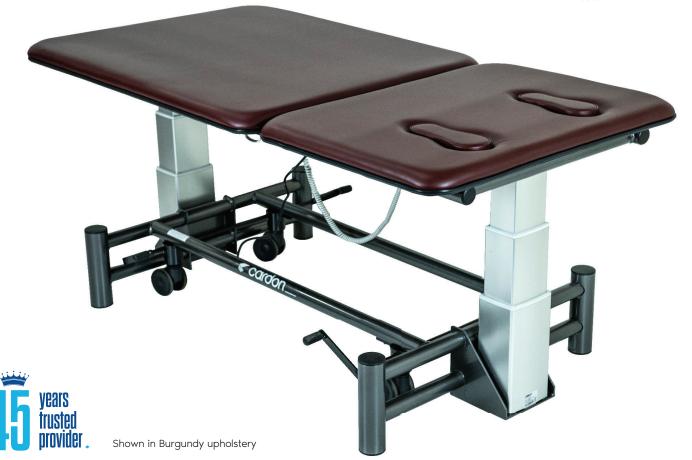

#### **FEATURES**

The Neurological Treatment Tables have been designed for postural exercises, rolling, turning and balance training. These extra wide two section tables provide effective usage for patients who have a loss of sensation or poor balance. Also useful in treating neurological conditions; stroke, head injury and orthopaedic treatments.

#### **STANDARD MODEL:**

| 2 Section Table                         |                                                                   |  |
|-----------------------------------------|-------------------------------------------------------------------|--|
| Electric Hi-Lo Control                  | Foot Pedal and Hand Held Control                                  |  |
| Height Adjustment                       | 18.5" – 34" (2 lifting columns for vertical raising and lowering) |  |
| Face Cut-Out on Head<br>Section         | Keyhole cut-out with filler                                       |  |
| Head Section Adjustment                 | Power assisted with hand held control                             |  |
| Leg Section                             | Fixed                                                             |  |
| Dual Hand Held Control<br>Functionality | $\checkmark$                                                      |  |
| Caster System                           | Dual lever retractable (5" casters)                               |  |
| Frame Construction                      | High strength seamless tubular frame                              |  |
| Frame Color                             | Durable powder coat in Gunmetal<br>Grey or White                  |  |
| Upholstery Foam                         | 1.5" thick                                                        |  |
| Antimicrobial Naugahyde                 | Over 80 upholstery color options                                  |  |