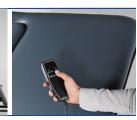

# NEUROLOGICAL TREATMENT TABLE (NT600)

Power assisted head section

Hand held control for power assisted head section

#### **STANDARD MODEL:**

| 2 Section Table                         |                                                                   |  |
|-----------------------------------------|-------------------------------------------------------------------|--|
| Electric Hi-Lo Control                  | Foot Pedal and Hand Held Control                                  |  |
| Height Adjustment                       | 18.5" – 34" (2 lifting columns for vertical raising and lowering) |  |
| Face Cut-Out on Head<br>Section         | Keyhole cut-out with filler                                       |  |
| Head Section Adjustment                 | Power assisted with hand held control                             |  |
| Leg Section                             | Fixed                                                             |  |
| Dual Hand Held Control<br>Functionality | $\checkmark$                                                      |  |
| Caster System                           | Dual lever retractable (5" casters)                               |  |
| Frame Construction                      | High strength seamless tubular frame                              |  |
| Frame Color                             | Durable powder coat in Gunmetal<br>Grey or White                  |  |
| Upholstery Foam                         | 1.5" thick                                                        |  |
| Antimicrobial Naugahyde                 | Over 80 upholstery color options                                  |  |