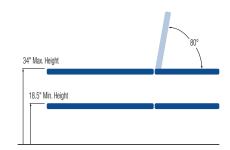

## STANDARD MODEL:

| 2 Section Table                         |                                                                   |  |
|-----------------------------------------|-------------------------------------------------------------------|--|
| Electric Hi-Lo Control                  | Foot Pedal and Hand Held Control                                  |  |
| Height Adjustment                       | 18.5" - 34" (4 lifting columns for vertical raising and lowering) |  |
| Face Cut-Out on Head<br>Section         | Keyhole cut-out with filler                                       |  |
| Head Section Adjustment                 | Power assisted with hand held control                             |  |
| Leg Section                             | Fixed                                                             |  |
| Dual Hand Held Control<br>Functionality | $\checkmark$                                                      |  |
| Caster System                           | Dual lever retractable (5" casters)                               |  |
| Frame Construction                      | High strength seamless tubular frame                              |  |
| Frame Color                             | Durable powder coat in Gunmetal<br>Grey or White                  |  |
| Upholstery Foam                         | 1.5" thick                                                        |  |
| Antimicrobial Naugahyde<br>Upholstery   | Over 80 upholstery color options                                  |  |