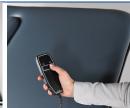

# **NEUROLOGICAL TREATMENT TABLE (NT900)**

Hand held control for power assisted head section

Shown in Dusty Jade upholstery

## STANDARD MODEL:

| 2 Section Table                         |                                                                   |  |
|-----------------------------------------|-------------------------------------------------------------------|--|
| Electric Hi-Lo Control                  | Foot Pedal and Hand Held Control                                  |  |
| Height Adjustment                       | 18.5" - 34" (4 lifting columns for vertical raising and lowering) |  |
| Face Cut-Out on Head<br>Section         | Keyhole cut-out with filler                                       |  |
| Head Section Adjustment                 | Power assisted with hand held control                             |  |
| Leg Section                             | Fixed                                                             |  |
| Dual Hand Held Control<br>Functionality | $\checkmark$                                                      |  |
| Caster System                           | Dual lever retractable (5" casters)                               |  |
| Frame Construction                      | High strength seamless tubular frame                              |  |
| Frame Color                             | Durable powder coat in Gunmetal<br>Grey or White                  |  |
| Upholstery Foam                         | 1.5" thick                                                        |  |
| Antimicrobial Naugahyde<br>Upholstery   | Over 80 upholstery color options                                  |  |