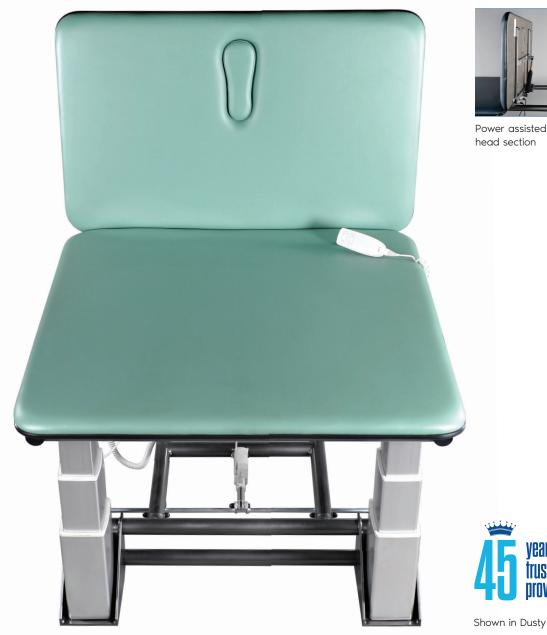

# **NEUROLOGICAL TREATMENT TABLE (NT900)**

Hand held control for power assisted head section

Shown in Dusty Jade upholstery

### **FEATURES**

The Neurological Treatment Tables have been designed for postural exercises, rolling, turning and balance training. These extra wide two section tables provide effective usage for patients who have a loss of sensation or poor balance. Also useful in treating neurological conditions; stroke, head injury and orthopaedic treatments.

## STANDARD MODEL:

| 2 Section Table                         |                                                                   |  |
|-----------------------------------------|-------------------------------------------------------------------|--|
| Electric Hi-Lo Control                  | Foot Pedal and Hand Held Control                                  |  |
| Height Adjustment                       | 18.5" - 34" (4 lifting columns for vertical raising and lowering) |  |
| Face Cut-Out on Head<br>Section         | Keyhole cut-out with filler                                       |  |
| Head Section Adjustment                 | Power assisted with hand held control                             |  |
| Leg Section                             | Fixed                                                             |  |
| Dual Hand Held Control<br>Functionality | $\checkmark$                                                      |  |
| Caster System                           | Dual lever retractable (5" casters)                               |  |
| Frame Construction                      | High strength seamless tubular frame                              |  |
| Frame Color                             | Durable powder coat in Gunmetal<br>Grey or White                  |  |
| Upholstery Foam                         | 1.5" thick                                                        |  |
| Antimicrobial Naugahyde<br>Upholstery   | Over 80 upholstery color options                                  |  |