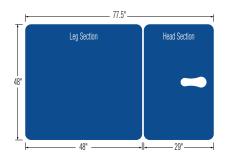

## **SPECIFICATIONS:**

| Lifting Capacity          | 1000 lbs.                                      |  |
|---------------------------|------------------------------------------------|--|
| Dimensions                | 48" x 77.5" (Customizable width from 40"- 48") |  |
| Power Supply              | 120 Volt AC 60 Hz. Max. 5.8 Amp.               |  |
| Fire Retardant Upholstery | $\checkmark$                                   |  |