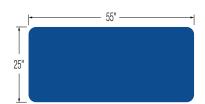

### **SPECIFICATIONS:**

| Lifting Capacity          | 350 lbs.                                      |
|---------------------------|-----------------------------------------------|
| Dimensions                | 25" x 55" (Customizable width from 25" - 30") |
| Power Supply              | 120 Volt AC 60 Hz. Max. 2.7 Amp.              |
| Fire Retardant Upholstery | ✓                                             |