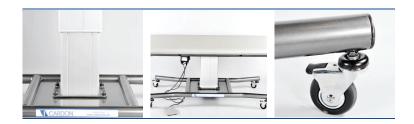

#### **FEATURES**

The Special Needs Change Tables are single section tables designed to meet the needs of the individual, caregivers and therapists. The SNCT 1 uses a single lifting column to lower the table to 26" and rise to 37". This allows the table to be low enough for wheelchair transfers, and raise high enough to allow optimal working positions.

## STANDARD MODEL:

| 1 Section Table                       |                                                                     |
|---------------------------------------|---------------------------------------------------------------------|
| Electric Hi-Lo Control                | Foot Pedal or Hand Held Control                                     |
| Height Adjustment                     | 26" – 37" (single lifting column for vertical raising and lowering) |
| Caster System                         | 4 Individual locking casters (4" casters)                           |
| Frame Construction                    | High strength seamless tubular frame                                |
| Frame Color                           | Durable powder coat in Gunmetal<br>Grey or White                    |
| Upholstery Foam                       | 1.5" thick                                                          |
| Antimicrobial Naugahyde<br>Upholstery | Over 80 upholstery color options                                    |