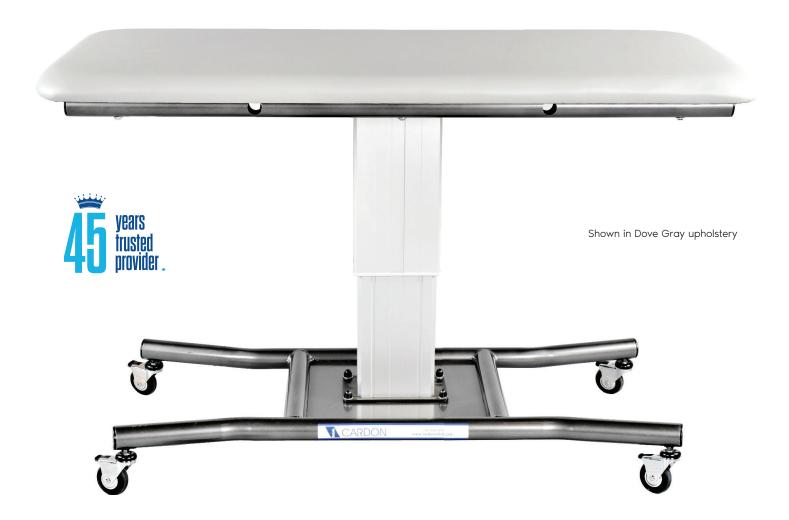

# SPECIAL NEEDS CHANGE TABLE 1 (SNCT1)

#### **FEATURES**

The Special Needs Change Tables are single section tables designed to meet the needs of the individual, caregivers and therapists. The SNCT 1 uses a single lifting column to lower the table to 26" and rise to 37". This allows the table to be low enough for wheelchair transfers, and raise high enough to allow optimal working positions.

## STANDARD MODEL:

| 1 Section Table                       |                                                                     |
|---------------------------------------|---------------------------------------------------------------------|
| Electric Hi-Lo Control                | Foot Pedal or Hand Held Control                                     |
| Height Adjustment                     | 26" – 37" (single lifting column for vertical raising and lowering) |
| Caster System                         | 4 Individual locking casters (4" casters)                           |
| Frame Construction                    | High strength seamless tubular frame                                |
| Frame Color                           | Durable powder coat in Gunmetal<br>Grey or White                    |
| Upholstery Foam                       | 1.5" thick                                                          |
| Antimicrobial Naugahyde<br>Upholstery | Over 80 upholstery color options                                    |