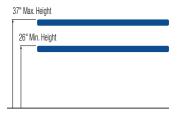

#### **FEATURES**

The Special Needs Change Tables are single section tables designed to meet the needs of the individual, caregivers and therapists. The SNCT 1 uses a single lifting column to lower the table to 26" and rise to 37". This allows the table to be low enough for wheelchair transfers, and raise high enough to allow optimal working positions.

## STANDARD MODEL:

| 1 Section Table                       |                                                                     |
|---------------------------------------|---------------------------------------------------------------------|
| Electric Hi-Lo Control                | Foot Pedal or Hand Held Control                                     |
| Height Adjustment                     | 26" – 37" (single lifting column for vertical raising and lowering) |
| Caster System                         | 4 Individual locking casters (4" casters)                           |
| Frame Construction                    | High strength seamless tubular frame                                |
| Frame Color                           | Durable powder coat in Gunmetal<br>Grey or White                    |
| Upholstery Foam                       | 1.5" thick                                                          |
| Antimicrobial Naugahyde<br>Upholstery | Over 80 upholstery color options                                    |