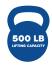

The Echo 125 easily adjusts to optimize ergonomic positioning for the sonographer while maintaining patient comfort. This table also features Soft Touch Technology providing you with convenient access to electric hi-lo controls. The maximum lifting capacity is 500 lbs.

### **SPECIFICATIONS:**

| Lifting Capacity          | 500 lbs.                         |
|---------------------------|----------------------------------|
| Dimensions                | 30" x 79.5"                      |
| Power Supply              | 120 Volt AC 60 Hz. Max. 2.5 Amp. |
| Fire Retardant Upholstery | /                                |