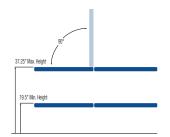

### STANDARD MODEL:

| 2 Section Table                       |                                         |
|---------------------------------------|-----------------------------------------|
| Electric Hi-Lo Control                | Soft Touch Technology                   |
| Height Adjustment                     | 19.5" - 37.25"                          |
| Customizable Cut-out(s)               | ✓                                       |
| Examination Paper Holder              | <b>V</b>                                |
| Leg Section                           | Fixed                                   |
| Back Rest Adjustment                  | Powered assisted with handheld control  |
| Caster System                         | Dual Lever Retractable (4" casters)     |
| Frame Construction                    | High strength seamless tubular frame    |
| Frame Color                           | Powder coat in Gunmetal, Black or White |
| Upholstery Foam                       | 2" thick                                |
| Antimicrobial Naugahyde<br>Upholstery | Over 60 upholstery color options        |