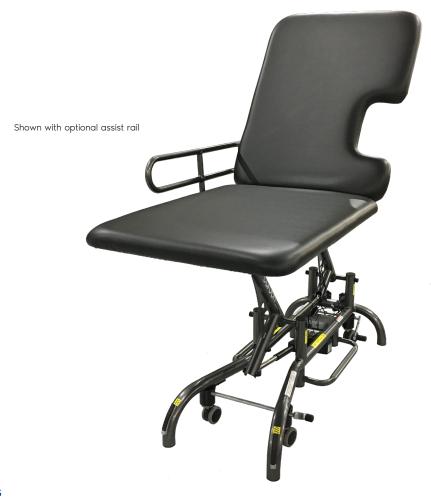

# **ECHO 125 DIAGNOSTIC IMAGING**

#### **FEATURES**

The Echo 125 is an echocardiography table designed for sonographers. Our innovative stress echo cut-out allows for obtaining the proper apical views. This feature provides you with a better imaging experience by giving you easier access to your patient and minimize foreshortening.

The Echo 125 easily adjusts to optimize ergonomic positioning for the sonographer while maintaining patient comfort. This table also features Soft Touch Technology providing you with convenient access to electric hi-lo controls. The maximum lifting capacity is 500 lbs.

Customizable stress echo cut-out(s) are available according to your requirements.

#### **OPTIONAL ACCESSORIES:**

| Battery Powered        |  |
|------------------------|--|
| Assist Rail (36" Long) |  |