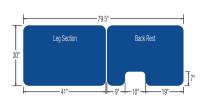

### STANDARD MODEL:

| 2 Section Table                       |                                         |
|---------------------------------------|-----------------------------------------|
| Electric Hi-Lo Control                | Soft Touch Technology                   |
| Height Adjustment                     | 19.5" - 37.25"                          |
| Customizable Cut-out(s)               | ✓                                       |
| Examination Paper Holder              | <b>V</b>                                |
| Leg Section                           | Fixed                                   |
| Back Rest Adjustment                  | Powered assisted with handheld control  |
| Caster System                         | Dual Lever Retractable (4" casters)     |
| Frame Construction                    | High strength seamless tubular frame    |
| Frame Color                           | Powder coat in Gunmetal, Black or White |
| Upholstery Foam                       | 2" thick                                |
| Antimicrobial Naugahyde<br>Upholstery | Over 60 upholstery color options        |

### **SPECIFICATIONS:**

| Lifting Capacity          | 500 lbs.                         |
|---------------------------|----------------------------------|
| Dimensions                | 30" x 79.5"                      |
| Power Supply              | 120 Volt AC 60 Hz. Max. 2.5 Amp. |
| Fire Retardant Upholstery | /                                |