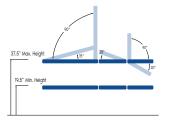

## STANDARD MODEL:

| 7 Section Table                                                                     |                                                                       |
|-------------------------------------------------------------------------------------|-----------------------------------------------------------------------|
| Electric Hi-Lo Control                                                              | Soft Touch Footswitch                                                 |
| Height Adjustment                                                                   | 19.5"- 37.5"<br>Available at 19" with 1.5" foam                       |
| Head Section Adjustment                                                             | Positive locking system                                               |
| Head Section with Variable<br>Position Armrests (crescent<br>head section included) | $\checkmark$                                                          |
| Caster System                                                                       | Single lever retractable (4" casters)                                 |
| Powered Adjustable Centre<br>Section                                                | $\checkmark$                                                          |
| Leg Extension                                                                       | 6"                                                                    |
| Frame Construction                                                                  | High strength seamless tubular frame                                  |
| Frame Color                                                                         | Powder coat in Gunmetal, Black or White                               |
| Upholstery Foam                                                                     | 2" thick                                                              |
| Antimicrobial Naugahyde<br>Upholstery                                               | Over 60 upholstery color options                                      |
|                                                                                     | *Not applicable to crescent head section<br>(only available in black) |

### SPECIFICATIONS:

| Lifting Capacity          | 500 lbs.                                             |
|---------------------------|------------------------------------------------------|
| Dimensions                | 27" x 78.5"<br>(Customizable width from 25'' – 30'') |
| Power Supply              | 120 Volt AC 60 Hz. Max. 2.5 Amp.                     |
| Fire Retardant Upholstery | $\checkmark$                                         |