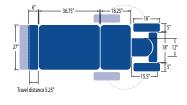

## STANDARD MODEL:

| 7 Section Table                                                                     |                                                                       |
|-------------------------------------------------------------------------------------|-----------------------------------------------------------------------|
| Electric Hi-Lo Control                                                              | Soft Touch Footswitch                                                 |
| Height Adjustment                                                                   | 19.5"- 37.5"<br>Available at 19" with 1.5" foam                       |
| Head Section Adjustment                                                             | Positive locking system                                               |
| Head Section with Variable<br>Position Armrests (crescent<br>head section included) | $\checkmark$                                                          |
| Caster System                                                                       | Single lever retractable (4" casters)                                 |
| Powered Adjustable Centre<br>Section                                                | $\checkmark$                                                          |
| Leg Extension                                                                       | 6"                                                                    |
| Frame Construction                                                                  | High strength seamless tubular frame                                  |
| Frame Color                                                                         | Powder coat in Gunmetal, Black or White                               |
| Upholstery Foam                                                                     | 2" thick                                                              |
| Antimicrobial Naugahyde<br>Upholstery                                               | Over 60 upholstery color options                                      |
|                                                                                     | *Not applicable to crescent head section<br>(only available in black) |

### SPECIFICATIONS:

| Lifting Capacity          | 500 lbs.                                             |
|---------------------------|------------------------------------------------------|
| Dimensions                | 27" x 78.5"<br>(Customizable width from 25'' – 30'') |
| Power Supply              | 120 Volt AC 60 Hz. Max. 2.5 Amp.                     |
| Fire Retardant Upholstery | $\checkmark$                                         |