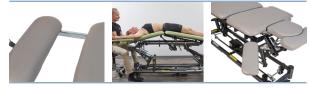

#### **FEATURES**

Skye was created to accommodate the unique requirements of massage therapists. The highlight of this table is its newly designed head section, which can be adjusted for both lying and seated chair massage positions. The variable position armrests can be adjusted on 3 axes to comfortably position patients and relax the shoulders. This table also comes equipped with a powered adjustable center section, controlled by our patented Soft Touch Technology, located on the base of the table.

Leg Extension

Adjustable armrests

Shown in Wedgewood upholstery