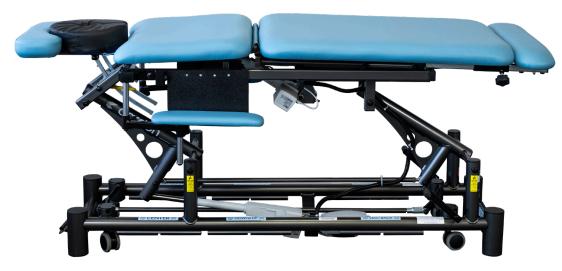

#### **FEATURES**

Skye was created to accommodate the unique requirements of massage therapists. The highlight of this table is its newly designed head section, which can be adjusted for both lying and seated chair massage positions. The variable position armrests can be adjusted on 3 axes to comfortably position patients and relax the shoulders. This table also comes equipped with a powered adjustable center section, controlled by our patented Soft Touch Technology, located on the base of the table.

#### SOFT TOUCH TECHNOLOGY

Cardon's patented Soft Touch Footswitch has been strategically positioned on the base of your treatment table. **Minimal** amount of pressure applied by your foot will raise and lower the table with ease.

## STANDARD MODEL:

| 7 Section Table                                                                     |                                                                       |
|-------------------------------------------------------------------------------------|-----------------------------------------------------------------------|
| Electric Hi-Lo Control                                                              | Soft Touch Footswitch                                                 |
| Height Adjustment                                                                   | 19.5"- 37.5"<br>Available at 19" with 1.5" foam                       |
| Head Section Adjustment                                                             | Positive locking system                                               |
| Head Section with Variable<br>Position Armrests (crescent<br>head section included) | $\checkmark$                                                          |
| Caster System                                                                       | Single lever retractable (4" casters)                                 |
| Powered Adjustable Centre<br>Section                                                | $\checkmark$                                                          |
| Leg Extension                                                                       | 6"                                                                    |
| Frame Construction                                                                  | High strength seamless tubular frame                                  |
| Frame Color                                                                         | Powder coat in Gunmetal, Black or White                               |
| Upholstery Foam                                                                     | 2" thick                                                              |
| Antimicrobial Naugahyde<br>Upholstery                                               | Over 60 upholstery color options                                      |
|                                                                                     | *Not applicable to crescent head section<br>(only available in black) |