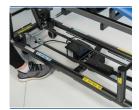

#### SOFT TOUCH TECHNOLOGY

Cardon's patented Soft Touch Footswitch has been strategically positioned on the base of your treatment table. **Minimal** amount of pressure applied by your foot will raise and lower the table with ease.

Soft Touch Footswitch