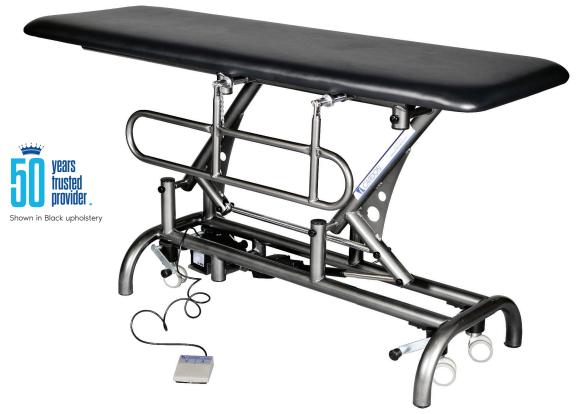

#### **FEATURES**

The Special Needs Change Tables are single section tables designed to meet the needs of the individual, caregivers and therapists. The SNCT 2 uses a center actuator to lower the table to 19.5" and rise to 36". This allows the table to be low enough for wheelchair transfers, and raise high enough to allow optimal working positions.

# STANDARD MODEL:

| 1 Section Table                       |                                         |
|---------------------------------------|-----------------------------------------|
| Electric Hi-Lo Control                | Foot Pedal or Hand Held Control         |
| Height Adjustment                     | 19.5" - 38″                             |
| Caster System                         | Dual lever retractable (4" casters)     |
| Frame Construction                    | High strength seamless tubular frame    |
| Frame Color                           | Powder coat in Gunmetal, Black or White |
| Upholstery Foam                       | 1.5" thick                              |
| Antimicrobial Naugahyde<br>Upholstery | Over 60 upholstery color options        |

## SPECIFICATIONS:

| Lifting Capacity          | 500 lbs.                                                                       |
|---------------------------|--------------------------------------------------------------------------------|
| Dimensions                | 25" x 60"<br>(Customizable width from 25" – 30",<br>and length from 60" – 73") |
| Power Supply              | 120 Volt AC 60 Hz. Max. 2.5 Amp.                                               |
| Fire Retardant Upholstery | $\checkmark$                                                                   |