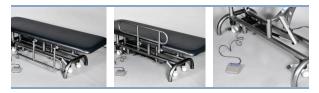

# SPECIAL NEEDS CHANGE TABLE 2 (SNCT2)

Optional assist rail

#### **FEATURES**

The Special Needs Change Tables are single section tables designed to meet the needs of the individual, caregivers and therapists. The SNCT 2 uses a center actuator to lower the table to 19.5" and rise to 36". This allows the table to be low enough for wheelchair transfers, and raise high enough to allow optimal working positions.

### **OPTIONAL ACCESSORIES:**

Custom foam

36" Assist rail

(SNCT-2) 7" Clearance base to accommodate various patient lifts

Extra foot pedal

Extra hand held control

| İ |         |             |  |  |
|---|---------|-------------|--|--|
|   | 19.5" N | Ain. Height |  |  |
|   |         | j           |  |  |
|   |         |             |  |  |