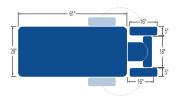

### **SPECIFICATIONS:**

| Lifting Capacity          | 500 lbs.                                         |
|---------------------------|--------------------------------------------------|
| Dimensions                | 29" x 77"<br>(Customizable width from 25" – 30") |
| Power Supply              | 120 Volt AC 60 Hz. Max. 2.5 Amp.                 |
| Fire Retardant Upholstery | 1                                                |