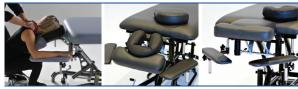

#### **FEATURES**

The Cosmos 100 was designed to accommodate the unique requirements of massage therapists. The highlight of this table is its head section, which can be adjusted for both lying and seated chair massage positions. The variable position armrests can be adjusted on 3 axes to comfortably position patients and relax the shoulders.

# COSMOS 100 - HI-LO MASSAGE TABLE

Reverse seated feature

Interchangeable pads

Adjustable armrests