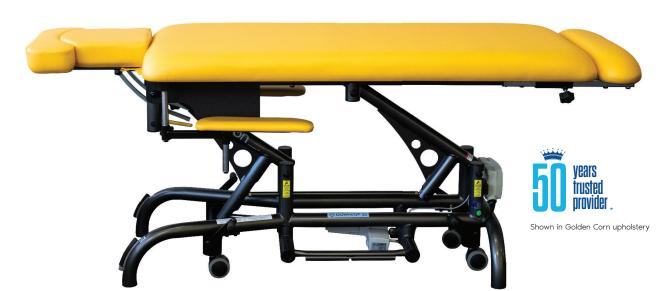

# COSMOS 100 - HI-LO MASSAGE TABLE

Reverse seated feature

Interchangeable pads

Adjustable armrests

#### **FEATURES**

The Cosmos 100 was designed to accommodate the unique requirements of massage therapists. The highlight of this table is its head section, which can be adjusted for both lying and seated chair massage positions. The variable position armrests can be adjusted on 3 axes to comfortably position patients and relax the shoulders.

### STANDARD MODEL:

| 5 Section Table                                                                     |                                                                                                           |
|-------------------------------------------------------------------------------------|-----------------------------------------------------------------------------------------------------------|
| Electric Hi-Lo Control                                                              | Soft Touch Footswitch                                                                                     |
| Height Adjustment                                                                   | 20.5"- 39.5"<br>Available at 19" with 1.5" foam                                                           |
| Head Section Adjustment                                                             | Positive locking system                                                                                   |
| Head Section with Variable<br>Position Armrests (crescent head<br>section included) | ✓                                                                                                         |
| Caster System                                                                       | Dual lever retractable (4" casters)                                                                       |
| Frame Construction                                                                  | High strength seamless tubular frame                                                                      |
| Frame Color                                                                         | Powder coat in Gunmetal, Black or White                                                                   |
| Upholstery Foam                                                                     | 3" thick                                                                                                  |
| Antimicrobial Naughyde<br>Upholstery                                                | Over 60 upholstery color options<br>*not applicable to crescent head section (only<br>available in black) |