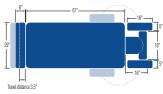

### **SPECIFICATIONS:**

| Lifting Capacity          | 500 lbs.                                         |
|---------------------------|--------------------------------------------------|
| Dimensions                | 29" x 77"<br>(Customizable width from 25" – 30") |
| Power Supply              | 120 Volt AC 60 Hz. Max. 2.5 Amp.                 |
| Fire Retardant Upholstery | 1                                                |