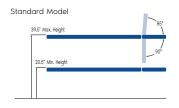

### STANDARD MODEL:

| 5 Section Table                                                                     |                                                                                                           |
|-------------------------------------------------------------------------------------|-----------------------------------------------------------------------------------------------------------|
| Electric Hi-Lo Control                                                              | Soft Touch Footswitch                                                                                     |
| Height Adjustment                                                                   | 20.5"- 39.5"<br>Available at 19" with 1.5" foam                                                           |
| Head Section Adjustment                                                             | Positive locking system                                                                                   |
| Head Section with Variable<br>Position Armrests (crescent head<br>section included) | ✓                                                                                                         |
| Caster System                                                                       | Dual lever retractable (4" casters)                                                                       |
| Frame Construction                                                                  | High strength seamless tubular frame                                                                      |
| Frame Color                                                                         | Powder coat in Gunmetal, Black or White                                                                   |
| Upholstery Foam                                                                     | 3" thick                                                                                                  |
| Antimicrobial Naughyde<br>Upholstery                                                | Over 60 upholstery color options<br>*not applicable to crescent head section (only<br>available in black) |